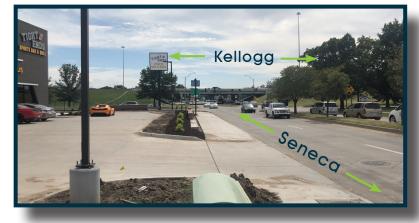

### **Demographics**

Households 5 Miles: 89,293
Daytime Population 5 Miles: 254,534
Traffic Count (Seneca): 21,424
Traffic Count (Kellogg): 42,000

Contact Information

Dan Unruh, CCIM

danunruh@InSiteRE.com