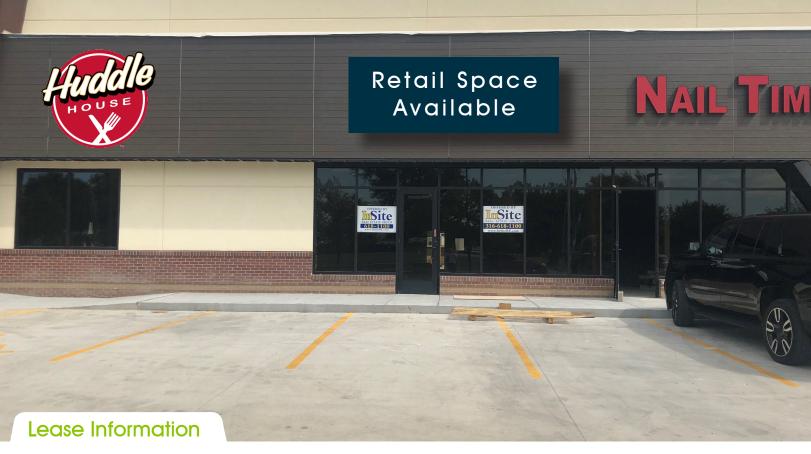

# Newly Constructed Retail Space

516 S. Seneca Wichita, KS 67213

Lease Rate: \$17.00/SF/YR

Lease Type: NNN

Space Available: 2,020 SF

### **Property Information**

- √ Highly visible retail storefront with signage visible from highway
- $\checkmark$  Located in the fast growing Delano District
- √ Ample Parking
- ✓ High Traffic Strip Center Anchored by Tight Ends and Huddle House
- ✓ Landlord will deliver space in vanilla box ready for your custom buildout