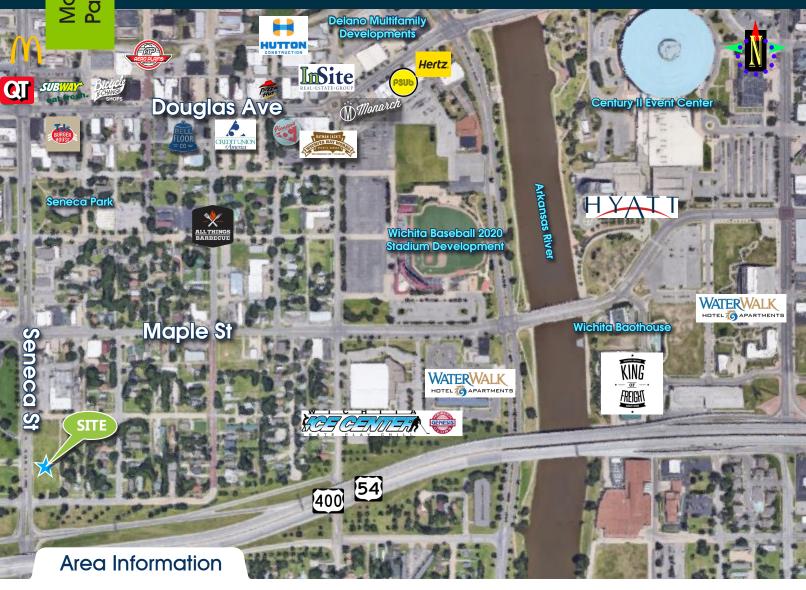

### Area Neighbors Include:

McDonalds, QuikTrip, Bicycle Xchange, Subway, TJ's Burgers, Aeroplains Brewery, Credit Union of America, Bell Floor Co., Picasso's Pizza, Monarch, Baseball Development, Multifamily Developments, Wichita Ice Center, Waterwalk Apartments and Hotel, King of Freight, Hyatt, Century II Event Center, and many more!